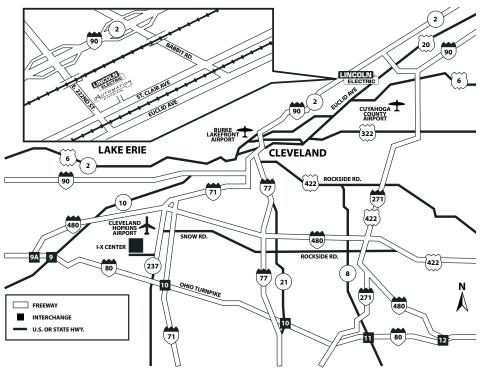

## **Directions to Lincoln Electric**

From the West, South or Airport:
Go through downtown Cleveland and follow route 90, I-480 or I-71 to Route 90 East. Exit the Interstate at East 222nd St. (exit 183). Turn Right (South) to St. Clair intersection, Left Turn onto St. Clair, the first driveway on the left is the entrance for Automation Center.

## From the East or South:

Via Interstate 90 North to Cleveland and via Route 2, Exit the Interstate at East 222nd St (Exit 183). Turn left at traffic light and proceed to St. Clair Ave (next intersection heading South) Turn Left onto St. Clair, the first driveway on the left is the entrance for Automation Center.