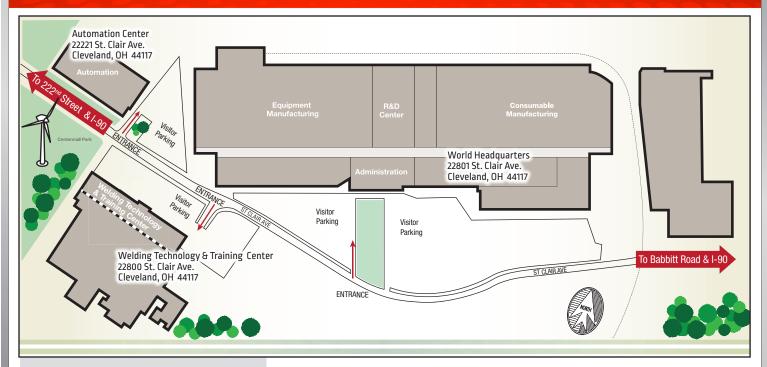

## **Automation Facility Map**

## **The Lincoln Electric Company**

Automation Divison 22221 Saint Clair Avenue Cleveland, OH 44117-2522

General Phone: +1.216.481.8100 General Email: automation@lincolnelectric.com

## **Directions to Lincoln Electric**

From the West, South or Airport:
Go through downtown Cleveland and follow route 90, I-480 or I-71 to Route 90 East. Exit the Interstate at East 222nd St. (exit 183). Turn Right (South) to St. Clair intersection, Left Turn onto St. Clair, the first driveway on the left is the entrance for Automation Center.

## From the East or South:

Via Interstate 90 North to Cleveland and via Route 2, Exit the Interstate at East 222nd St (Exit 183). Turn left at traffic light and proceed to St. Clair Ave (next intersection heading South) Turn Left onto St. Clair, the first driveway on the left is the entrance for Automation Center.