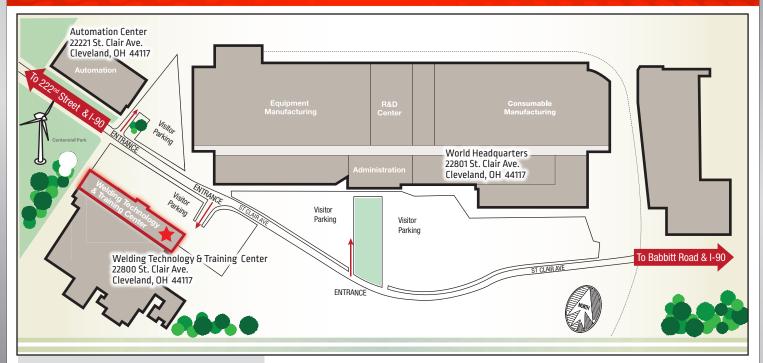

## Welding Technology & Training Center

## **The Lincoln Electric Company**

Welding Technology & Training Center 22800 Saint Clair Avenue Cleveland, OH 44117-2522

General Phone: +1.216.481.8100

## **Directions to Lincoln Electric**

From the West, South or Airport:
Go through downtown Cleveland and follow route 90, I-480 or I-71 to Route 90 East. Exit the Interstate at East 222nd St. (exit 183). Turn Right (South) to St. Clair intersection, Left Turn onto St. Clair, the first driveway on the right is the entrance for the Welding Technology and Training Center.

## From the East or South:

Via Interstate 90 North to Cleveland and via Route 2, Exit the Interstate at East 222nd St (Exit 183). Turn left at traffic light and proceed to St. Clair Ave (next intersection heading South) Turn Left onto St. Clair, the first driveway on the right is the entrance for the Welding Technology and Training Center.