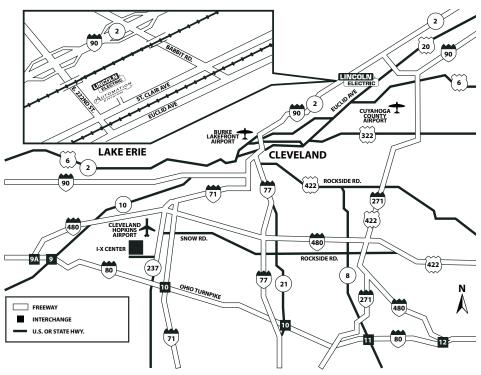

## **Directions to Lincoln Electric**

From the West, South or Airport:
Go through downtown Cleveland and follow route 90, I-480 or I-71 to Route 90 East. Exit the Interstate at East 222nd St. (exit 183). Turn Right (South) to St. Clair intersection, Left Turn onto St. Clair, the first driveway on the right is the entrance for the Welding Technology and Training Center.

## From the East or South:

Via Interstate 90 North to Cleveland and via Route 2, Exit the Interstate at East 222nd St (Exit 183). Turn left at traffic light and proceed to St. Clair Ave (next intersection heading South) Turn Left onto St. Clair, the first driveway on the right is the entrance for the Welding Technology and Training Center.